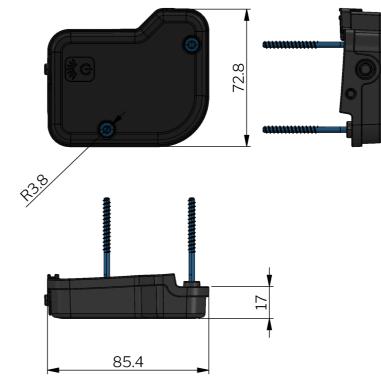

# HVAC LIGHT FOR INSPECTION WINDOW

Practical, powerful lamp, very suitable for retrofitting. The lighting unit can be used with all square Industrilas inspection windows at 5-252 (PN 506002-XX).

It consists of a stable plastic housing with an adapted TPE seal. Sealed IP45 (with button facing downwards). The circuit board is equipped with 6 white LEDs, which are operated with 2 AAA batteries via an integrated battery compartment. The high quality batteries are included.

The lighting unit can be mounted in four positions on the viewing window. Longer screws are included in the scope of delivery for the different door thicknesses. They can be mounted with a TORX 20 tool.